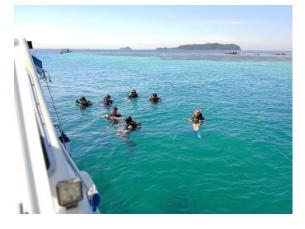

#### 2:00pm Boat dive

- 4:00pm Depart back to Jesselton Point, transfer back to hotel
- Include: Return land transfer from hotel in town (seat-in-coach), Return boat transfer, Full scuba diving equipment (Buoyancy Control Device, fins, mask, snorkel, regulator, wetsuit, tanks, weight belt and weights), Lunch, Bottled drinking water, Instructor fee, Jetty fee, Marine Park dive permit & Marine Park conservation fee)
- Exclude: Personal Expenses, Personal Travel Insurance and Any items not mentioned